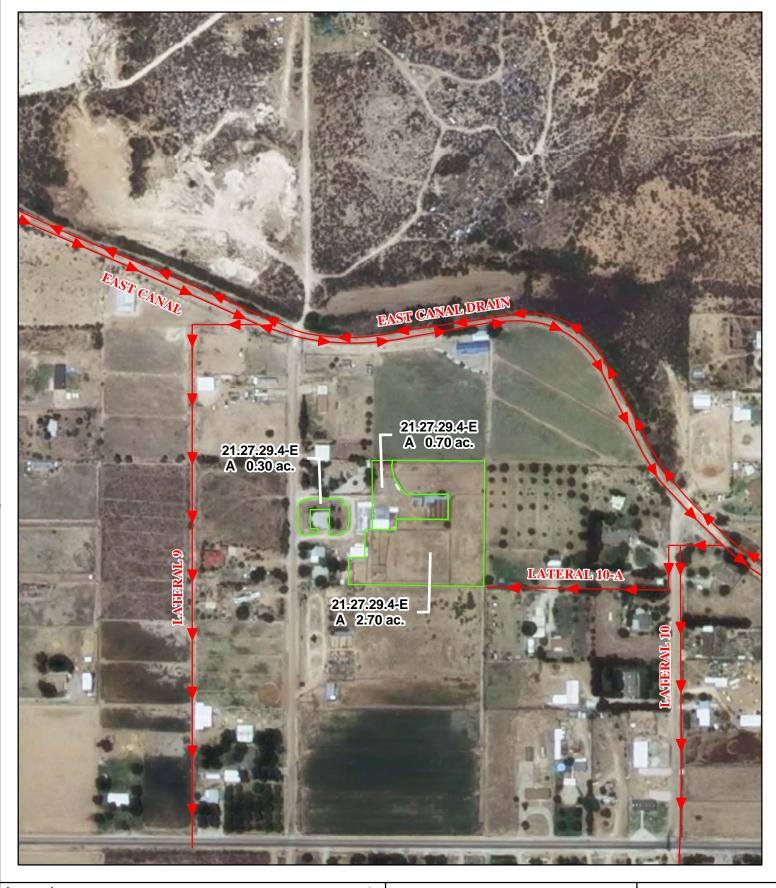

#### f. Location and Amount of Irrigated Acreage:

Section 29, Township 21S, Range 27E, N.M.P.M.

Pt. SE1/4 3.70 acres

3.70 acres Total:

As shown on the attached revised Hydrographic Survey Map for Subfile No. 21.27.29.4-E, and the CID Section Hydrographic Survey Map Sheet No. 42 (1999-2011), included in Part F of this Appendix, representing the Court record as of the date of the filing of this Decree.

# g. Amount of Water:

As set forth in Part B of this Appendix.

Point of DiversionCanals / Ditches

Tract Boundaries

Surface Water Only

Reservoir / Pond

Supplemental Groundwater

No Right

2009 Digital Orthophotography
Grid Interval = 1000

Scale 1 " = 300 '

1:3,600

# Pecos River Stream System Carlsbad Irrigation District

Hydrographic Survey
Township 21

D.D.

Delores Anne Reynolds Subfile 21.27.29.4-E 1/3/2011

PAE